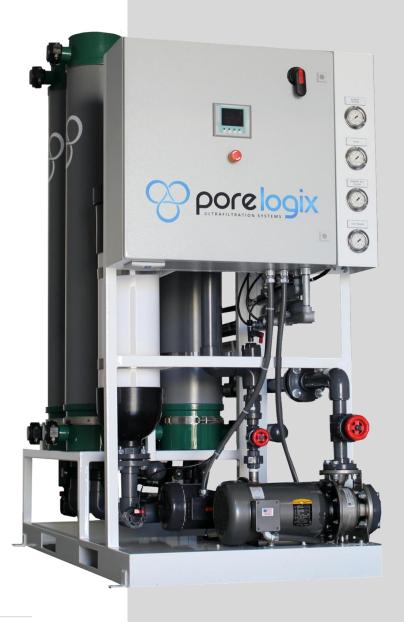

## PORELOGIX T-SERIES™

Porelogix Ultrafiltration Systems are engineered and built with the highest quality components on the market, offering fully customizable systems to meet any flow requirement.

### **System Features**

- V.2 Modified Hollow Fiber Ultrafiltration Membrane designed for Algae Dewatering
- Touch Screen Control Panel with Algae Sense™
- FLEX Design for batch processing
- Gravity Drain Configuration
- High efficiency Stainless Steel 304 Feed and Back Flush Centrifugal Pumps with Variable Frequency Drive (VFD)
- High Efficiency Rotary Air Blower
- Automatic Control Valves
- Powder Coated Steel Frame
- Digital Instrumentation
- Remote Monitoring and Operation