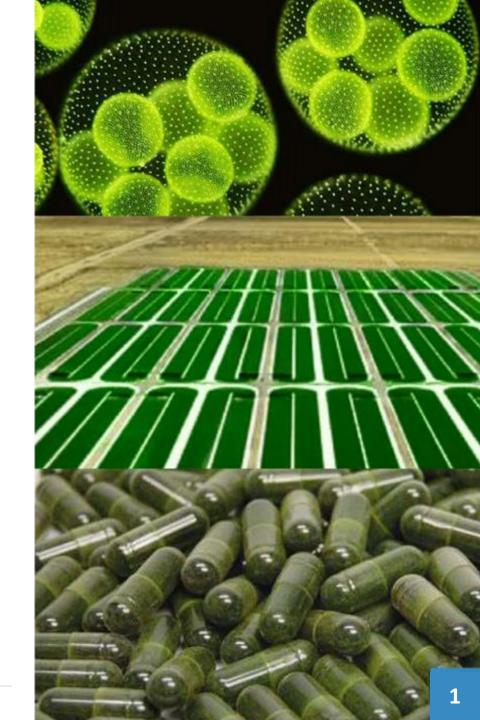

# **ALGAE PRODUCTION**

### **FUELING THE BIOECONOMY**

Scientists are unlocking the vast potential algae holds for biofuels, food, pharma, pigments and bioplastics. The global market value of algae and coproducts is expected to rapidly accelerate into the billions in the next five years.

#### **BUILDING A SUSTAINABLE FUTURE**

Microalgae are generally recognized as the most promising solution for both bio-fuel production and industrial capture of emitted CO2. The ability of these photosynthetic microorganisms to convert carbon dioxide into carbon-rich lipids greatly exceeds that of agricultural crops, without the need for arable land or water.